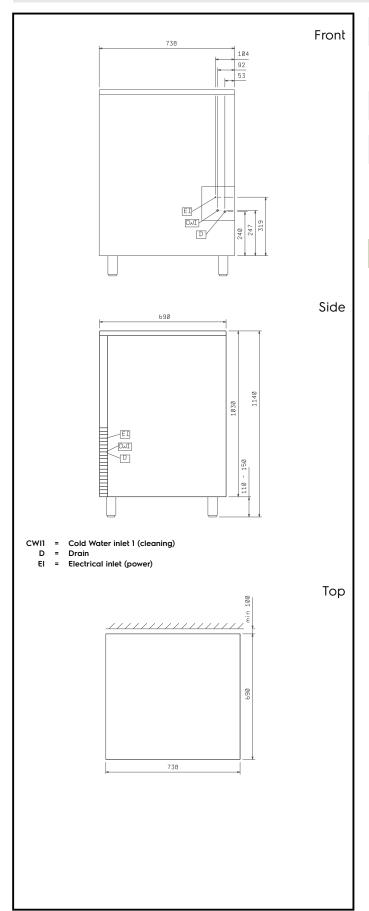

# lce Flaker 150kg/24h lce Flaker with 40kg bin - Water cooled

| Electric                                                                                                             |                                                    |
|----------------------------------------------------------------------------------------------------------------------|----------------------------------------------------|
| Supply voltage:<br>730552 (RIMG150SW)<br>Electrical power max.:                                                      | 220-240 V/1N ph/50 Hz<br>0.65 kW                   |
| Capacity:                                                                                                            |                                                    |
| Bin capacity:                                                                                                        | 40 kg                                              |
| Key Information:                                                                                                     |                                                    |
| External dimensions, Width:<br>External dimensions, Depth:<br>External dimensions, Height:<br>Net weight:<br>Output: | 738 mm<br>690 mm<br>1140 mm<br>85 kg<br>150 kg/day |
| Sustainability                                                                                                       |                                                    |