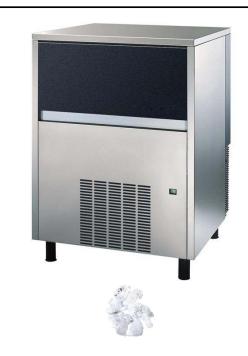

## Ice Flaker 150kg/24h Ice Flaker with 40kg bin - Water cooled

| ITEM #  |  |
|---------|--|
| MODEL # |  |
| NAME #  |  |
| SIS #   |  |
| AIA #   |  |

730552 (RIMG150SW)

Ice Maker, granular, 150 kg/24h, self-contained, 40kg ice collection bin included, water-cooled

#### Item No.

AISI 304 stainless steel exterior. Food grade ABS interior. Stainless steel spray arms removable without the use of tools. Fully automatic in operation. Effficient water cooling system. Suitable for gravity drain only. Flexible water supply and drain hoses. A spray system produces solid, crystal clear ice granular flakes.

#### **Main Features**

- Compliant to CE requirements for safety.
- Fully automatic in operation.
- Suitable for gravity drain only.
- Rated output is at an ambient air temperature of 21°C and water supply temperature of 15°C.
- Bin integrated as standard.
- The ice-making method (crushing system) guarantees compact, hygienically pure crushed ice that is resistant to melting.

### Construction

- Plug as standard (schuko type).
- AISI 304 stainless steel exterior.
- Stainless steel spray arms removable without the use of tools.
- Adjustable feet 110-150 mm.
- Environmentally friendly: R452a as refrigerant gas.